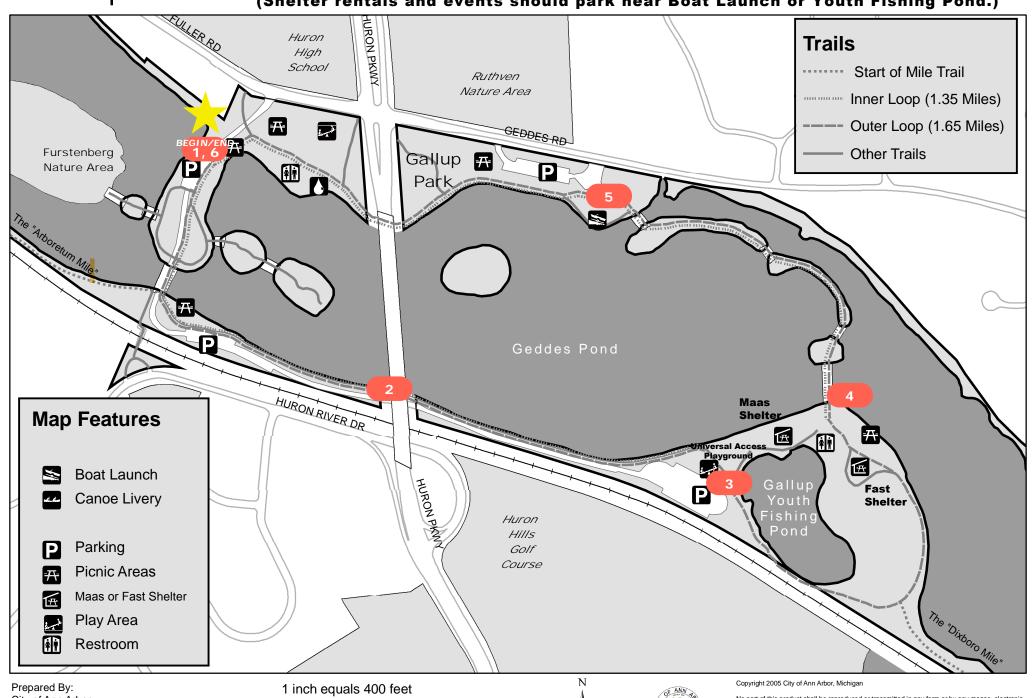

## Gallup Park

## 3000 Fuller Rd, Ann Arbor, MI 48105 (Shelter rentals and events should park near Boat Launch or Youth Fishing Pond.)

City of Ann Arbor Community Services GIS February 2, 2005 1 inch equals 400 feet 200 400 800 1,200 1,600 Feet